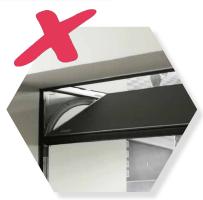

## Dear customer,

we broaden our configuration of manually operated garage doors TOORS GUARDY (EXT, LHR-C, LHF-C) with a stopper of the door blade.

This solution increases clear passing height, which is equal to opening height, and therefore prevents overlapping of door blade to the opening space.

Door blade stopper is produced from first-rate spring steel, ensuring its high lifespan. The stopper is delivered with fixing components.

Price of stopper set with doors: 4,90 EUR brutto Set includes: 2x door blade stopper, 4 x bolt M8x16, 4x nut M8 Article ID for catalogue of spare parts: T09-005-0089