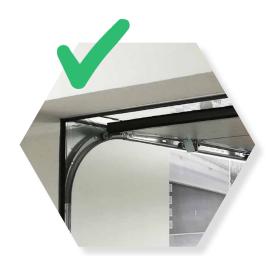

## Dear customer,

we broaden our configuration of manually operated garage doors TOORS GUARDY (EXT, LHR-C, LHF-C) with a stopper of the door blade.

This solution increases clear passing height, which is equal to opening height, and therefore prevents overlapping of door blade to the opening space.

Door blade stopper is produced from first-rate spring steel, ensuring its high lifespan. The stopper is delivered with fixing components.

Price of stopper set with doors: 4,90 EUR brutto Set includes: 2x door blade stopper, 4 x bolt M8x16, 4x nut M8 Article ID for catalogue of spare parts: T09-005-0089